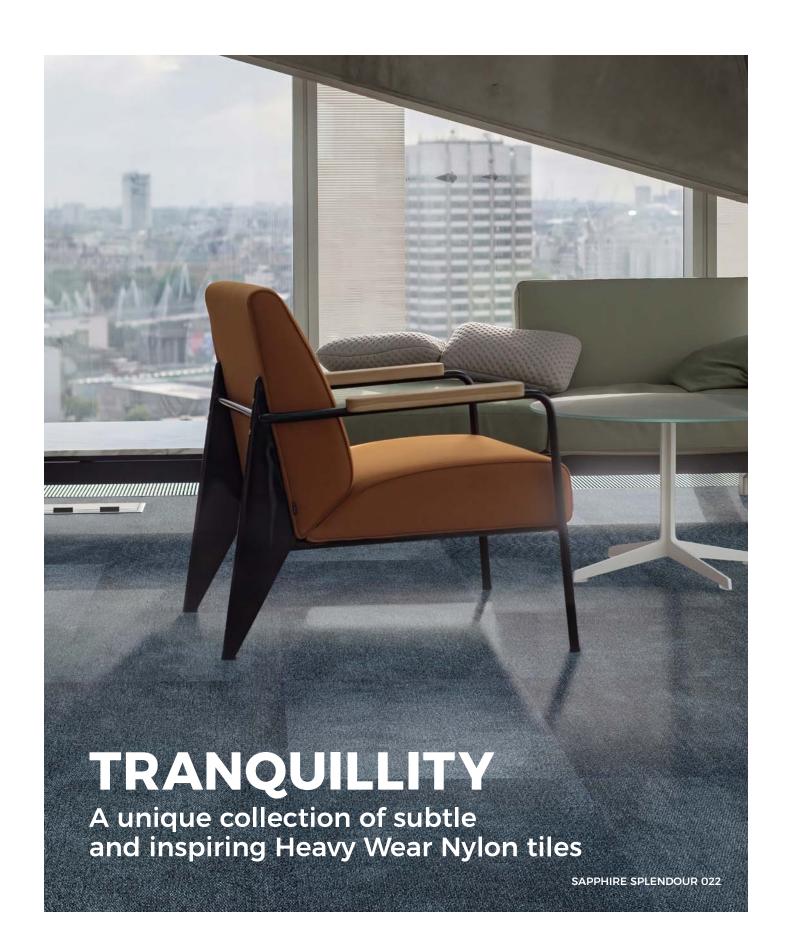

## **TRANQUILLITY**

Subtle cloud formations have been emulated to create, non-directional, adaptable surfaces which are suitable for use over large commercial areas.

Produced on state-of-the-art tufting machines, Tranquillity reduces time and materials, giving you the freedom to let your interior imagination run free.

This Heavy Contract Nylon is available in 6 contemporary soft and darker greys and 2 easy-on-the-eye blues, which can be blended from darker shades to lighter tones that naturally enhance any space, complemented with a Class 33 Heavy Commercial Classification and 10 Year Wear Warranty.

SAPPHIRE SPLENDOUR 022

MORNING SKY 020