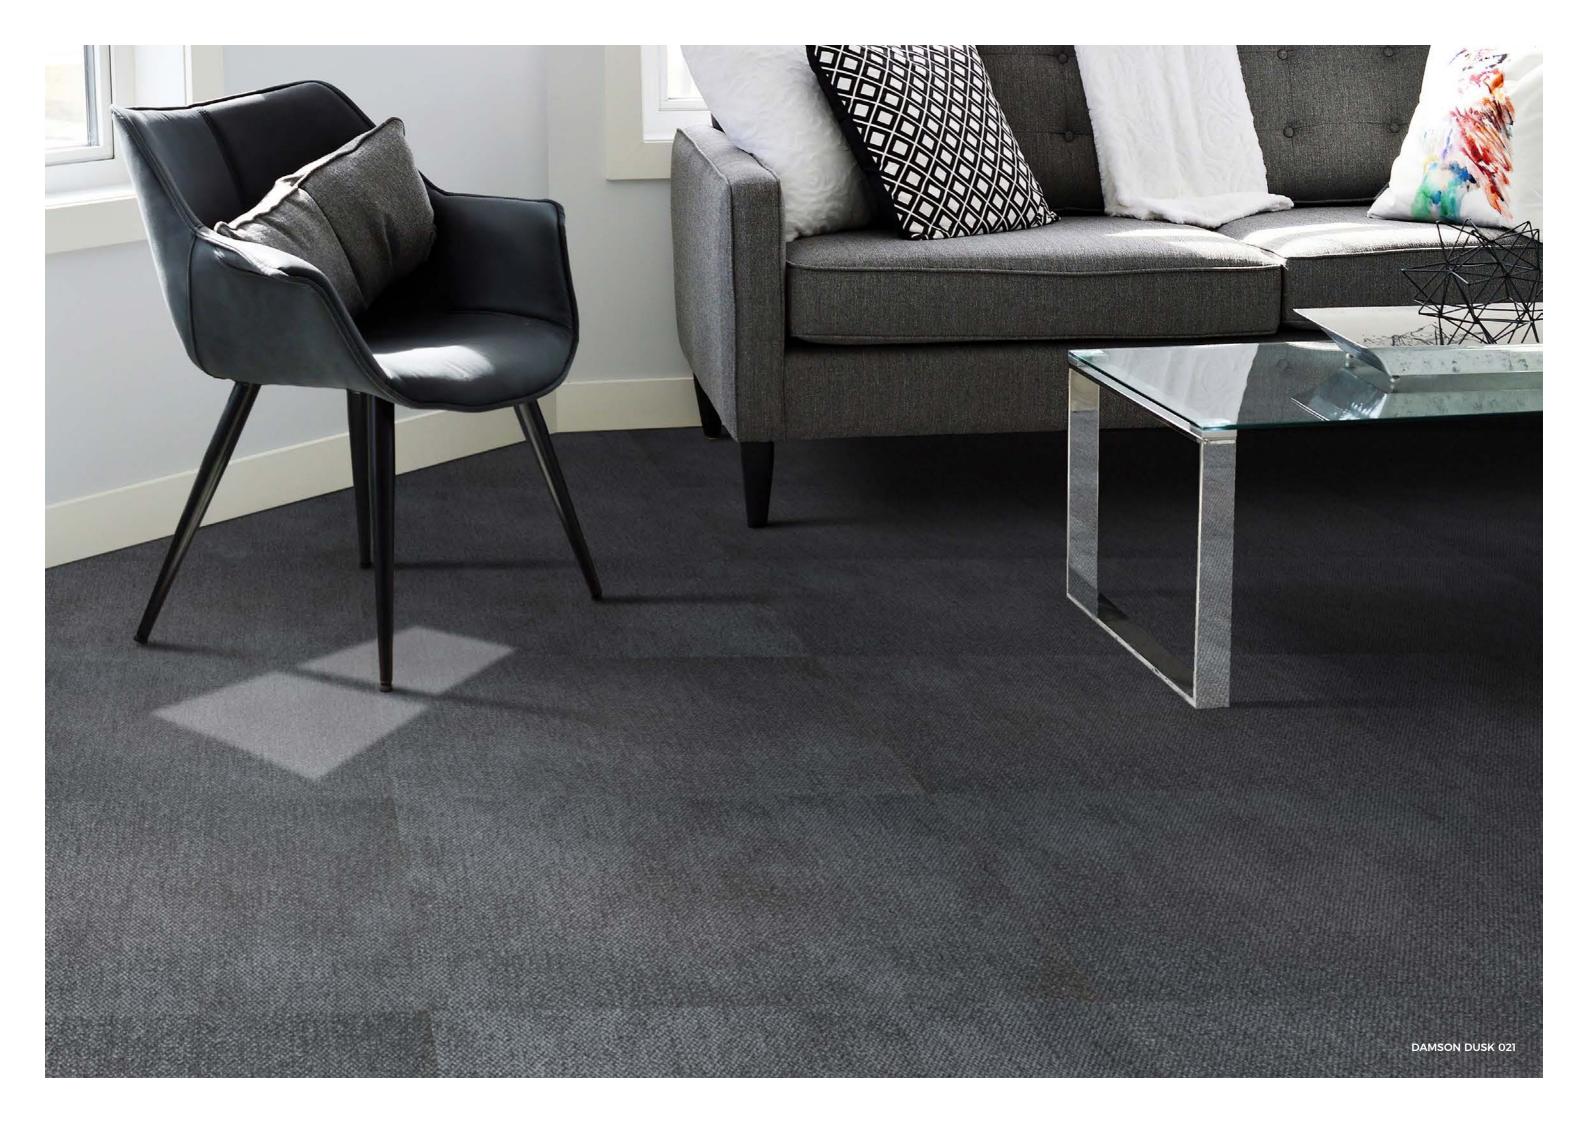

## **TRANQUILLITY**

Subtle cloud formations have been emulated to create, non-directional, adaptable surfaces which are suitable for use over large commercial areas.

Produced on state-of-the-art tufting machines, Tranquillity reduces time and materials, giving you the freedom to let your interior imagination run free.

This Heavy Contract Nylon is available in 6 contemporary soft and darker greys and 2 easy-on-the-eye blues, which can be blended from darker shades to lighter tones that naturally enhance any space, complemented with a Class 33 Heavy Commercial Classification and 10 Year Wear Warranty.

- Solution dyed Nylon
- · European manufactured
- Stain resistant and colour fast
- Class 33 Heavy Contract use
- · 22dB impact rating
- Anti-static rated and castor chair suitable
- 6 contemporary colours

• 10-year Heavy Duty Commercial

**Use Wear Warranty** 

fibre interlay

Bitumen-back with glass

• 500mm × 500mm tile size

COBALT NIGHT 023

DAMSON DUSK 021

CALM CLOUDS 025