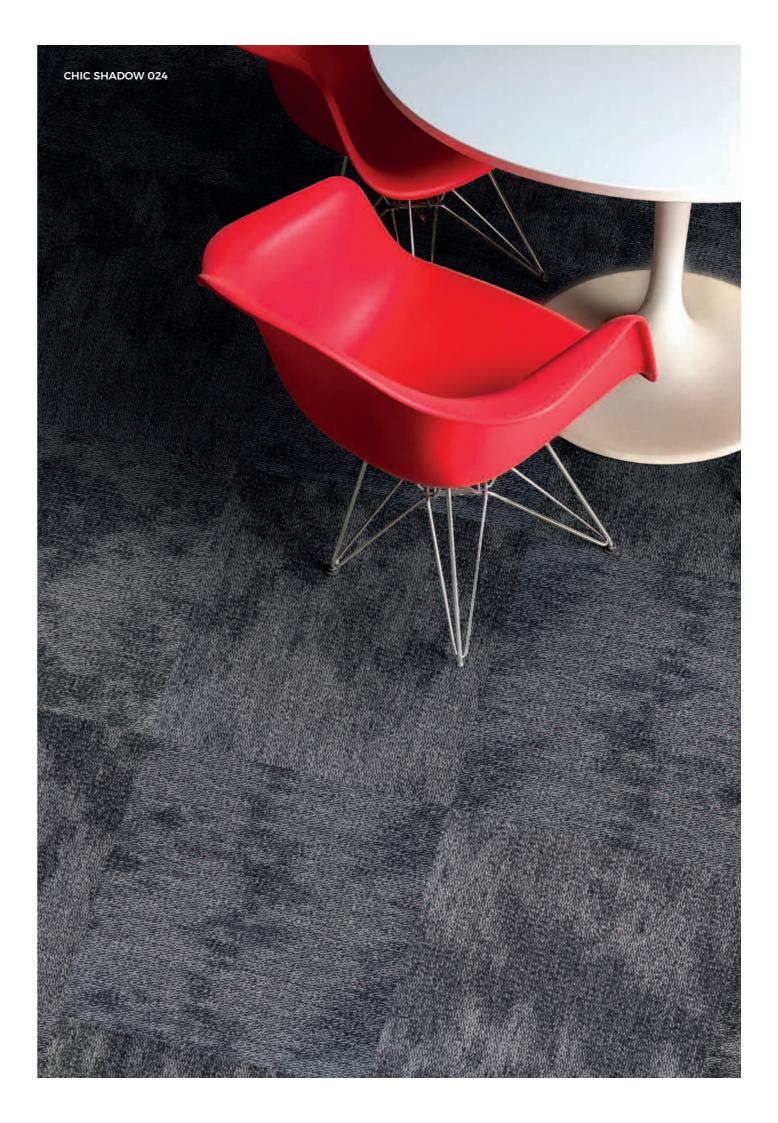

## **TRANQUILLITY**

Subtle cloud formations have been emulated to create, non-directional, adaptable surfaces which are suitable for use over large commercial areas.

Produced on state-of-the-art tufting machines, Tranquillity reduces time and materials, giving you the freedom to let your interior imagination run free.

This Heavy Contract Nylon is available in 6 contemporary soft and darker greys and 2 easy-on-the-eye blues, which can be blended from darker shades to lighter tones that naturally enhance any space, complemented with a Class 33 Heavy Commercial Classification and 10 Year Wear Warranty.

- Solution dyed Nylon
- · European manufactured
- Stain resistant and colour fast
- Class 33 Heavy Contract use
- · 22dB impact rating
- Anti-static rated and castor chair suitable
- 6 contemporary colours

• 10-year Heavy Duty Commercial

**Use Wear Warranty** 

fibre interlay

Bitumen-back with glass

• 500mm × 500mm tile size

COBALT NIGHT 023

DAMSON DUSK 021

CALM CLOUDS 025