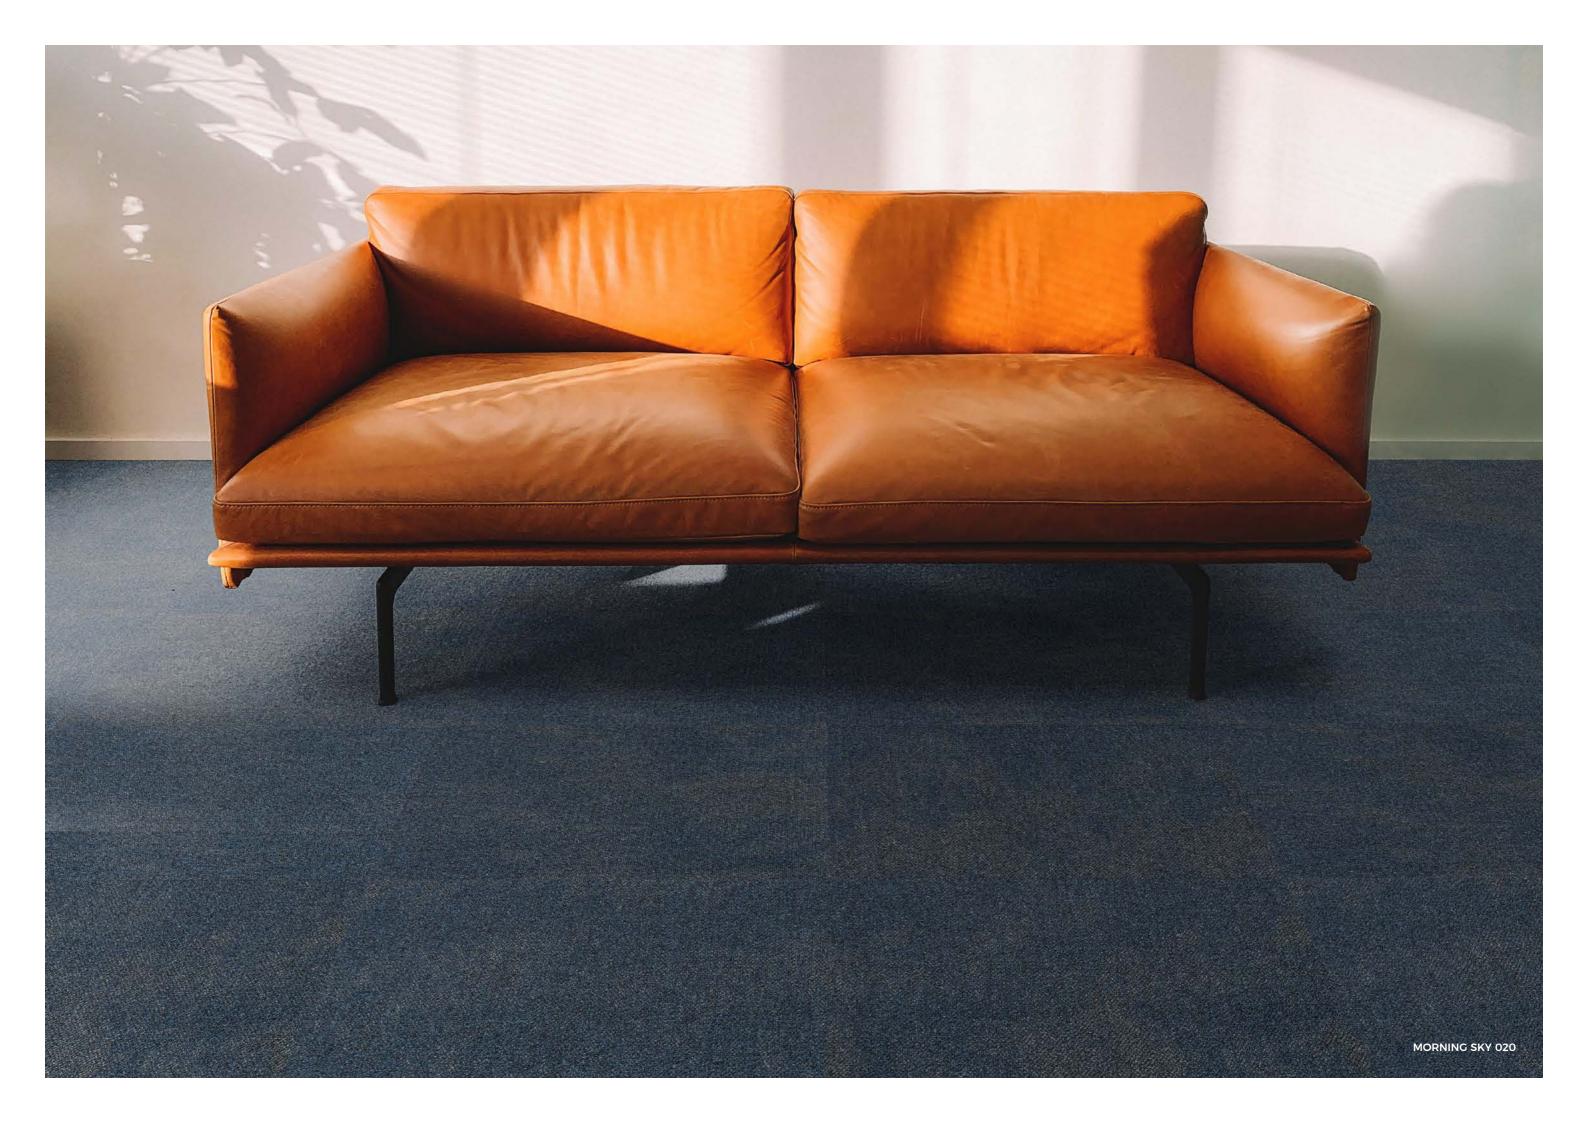

## **TRANQUILLITY**

Subtle cloud formations have been emulated to create, non-directional, adaptable surfaces which are suitable for use over large commercial areas.

Produced on state-of-the-art tufting machines, Tranquillity reduces time and materials, giving you the freedom to let your interior imagination run free.

This Heavy Contract Nylon is available in 6 contemporary soft and darker greys and 2 easy-on-the-eye blues, which can be blended from darker shades to lighter tones that naturally enhance any space, complemented with a Class 33 Heavy Commercial Classification and 10 Year Wear Warranty.

- Solution dyed Nylon
- · European manufactured
- Stain resistant and colour fast
- Class 33 Heavy Contract use
- · 22dB impact rating
- Anti-static rated and castor chair suitable
- 6 contemporary colours

SAPPHIRE SPLENDOUR 022

MORNING SKY 020